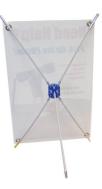

## Step 2

Expand the Arms to make an "X" and place the base leg between the two lower arms.

#### Step 4

Stand the display up using the Base Leg and the two Lower Arms.