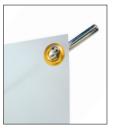

# Step 3

Insert the grommet holes of your banner onto the appropriate Banner Hooks on each of the Arms. The Arms will bend slightly.