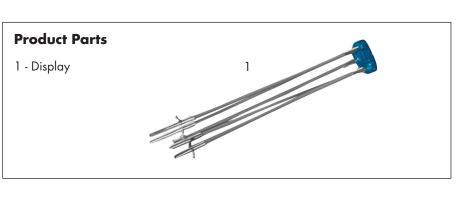

#### Step 1

Once your banner is printed and grommeted, it is ready for installation.

Begin by removing the parts from the Carry Case and place on a clean, flat surface.

## Step 2

Expand the Arms to make an "X" and place the base leg between the two lower arms.